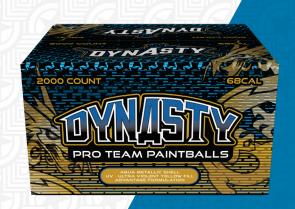

### DYNASTY PRO TEAM PAINTBALLS

Introducing the all new DYNASTY Pro Team Paintballs. Practice, Play and Compete like the storied IRONMEN World Famous Incomparable Paintball Team.

03292 Aqua Metallic Shell UV - Ultra Violent Yellow Fill / Banana Scented

## FEATURES

- Engineered to perform in most climates
- Advantage Formulation
- Explosive easy-break brittle shells
- Consistent performance

789625032923 Aqua Metallic Shell UV - Ultra Violent Yellow Fill / Banana scented