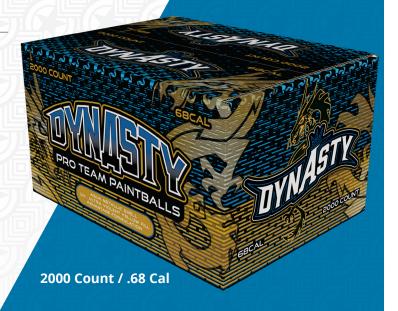

### DYNASTY PRO TEAM PAINTBALLS

Introducing the all new DYNASTY Pro Team Paintballs. Practice, Play and Compete like the storied IRONMEN World Famous Incomparable Paintball Team.

03292 Aqua Metallic Shell UV - Ultra Violent Yellow Fill / Banana Scented

## FEATURES

- Engineered to perform in most climates
- Advantage Formulation
- Explosive easy-break brittle shells
- Consistent performance

789625032923 Aqua Metallic Shell UV - Ultra Violent Yellow Fill / Banana scented