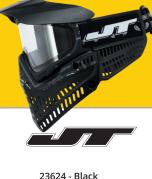

## JT SPECTRA **PRO-FELEX** JT BANDANA SERIES

Proflex<sup>™</sup> goggle systems are built for the professional and are hands down "the most comfortable goggle system in the world." Built on a timeless design, the Proflex<sup>™</sup> goggle provides superior face protection using unique insert molding technology, giving the player a rigid upper section for maximum eye protection, while offering a soft flexible lower jaw line that allows the player to conform and move easily.

Unrivaled soft ears and a removable visor are also standard on all Proflex™ models.

23621 - Bandana Red w/ Clear & Smoke Thermal Lens
23622 - Bandana Blue w/ Clear & Smoke Thermal Lens
23623 - Bandana White w/ Clear & Smoke Thermal Lens
23624 - Bandana Black w/ Clear & Smoke Thermal Lens
23626 - Bandana Gray w/ Clear & Smoke Thermal Lens