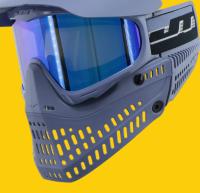

Unrivaled soft ears and a removable visor are also standard on all Proflex™ models.

23466 - Tan / Olive w/ Prizm 2.0 Yellow Retro Thermal Lens

- NEW Special Edition colors Get them while they're HOT!
- 260° field of vision
- Dual-Pane/Thermal Lens System
- The Spectra Goggle<sup>™</sup> and world famous soft ear protection with enhanced durability
- Performance, comfort and versatility, most upgradable modular mask system in the world
- Visor included