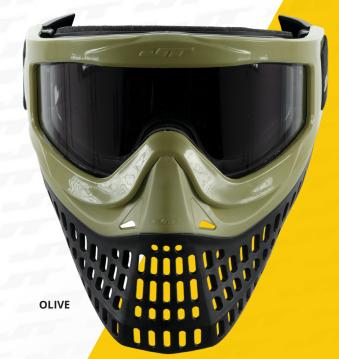

## JT SPECTRA **PRO-FLEX**5€

Proflex<sup>™</sup> goggle systems are built for the professional and are hands down "the most comfortable goggle system in the world." Built on a timeless design, the Proflex<sup>™</sup> goggle provides superior face protection using unique insert molding technology, giving the player a rigid upper section for maximum eye protection, while offering a soft flexible lower jaw line that allows the player to conform and move easily.

Unrivaled soft ears and a removable visor are also standard on all Proflex™ models.

23691 - JT Proflex Cobalt Edition with 2nd Lens (Chrome)