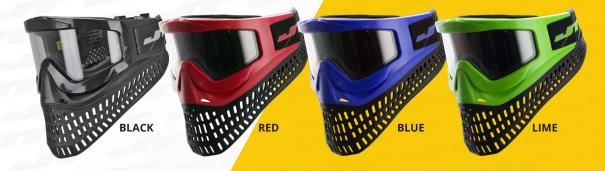

23280 - Pro-Change Frame System - Black
23281 - Pro-Change Frame System - Red
23282 - Pro-Change Frame System - Blue
23283 - Pro-Change Frame System - Olive
23284 - Pro-Change Frame System - Lime

- All New Pro-Change Lens Frame System
- Quick Release Foam System
- 3D Molded Comfortable Face Foam
- 260° Field of Vision Thermal Lens
- Adjustable Head Strap With Silicon Strips For Secure Fit
- Accepts all JT Spectra Aftermarket Lenses and Vortex II fan
- Insert Molding Technology Offering Rigid Upper With A Soft Flexible Skirt