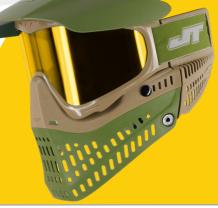

## JT SPECTRA PRO-FLEXLE

Proflex<sup>™</sup> goggle systems are built for the professional and are hands down "the most comfortable goggle system in the world." Built on a timeless design, the Proflex<sup>™</sup> goggle provides superior face protection using unique insert molding technology, giving the player a rigid upper section for maximum eye protection, while offering a soft flexible lower jaw line that allows the player to conform and move easily.

Unrivaled soft ears and a removable visor are also standard on all Proflex™ models.

23712 - Dynasty Black w/ Clear Thermal Lens 23713 - Dynasty White w/ Clear Thermal Lens

- 260° field of vision
- Dual-Pane/Thermal Lens System
- The Spectra Goggle<sup>™</sup> and world famous soft ear protection with enhanced durability
- Performance, comfort and versatility, most upgradable modular mask system in the world
- Visor included