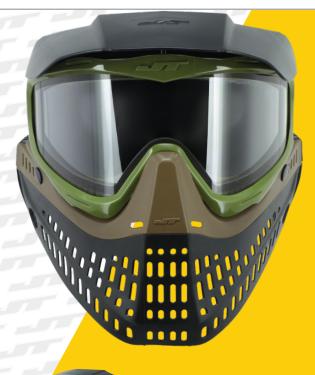

## JT SPECTRA PRO-FLEX=

Proflex<sup>™</sup> goggle systems are built for the professional and are hands down "the most comfortable goggle system in the world." Built on a timeless design, the Proflex<sup>™</sup> goggle provides superior face protection using unique insert molding technology, giving the player a rigid upper section for maximum eye protection, while offering a soft flexible lower jaw line that allows the player to conform and move easily.

Unrivaled soft ears and a removable visor are also standard on all Proflex™ models.

23571 - Olive & Brown w/ Clear Thermal Lens

- NEW Special Edition colors Get them while they're HOT!
- 260° field of vision
- Dual-Pane/Thermal Lens System
- The Spectra Goggle<sup>™</sup> and world famous soft ear protection with enhanced durability
- Performance, comfort and versatility, most upgradable modular mask system in the world
- Visor included