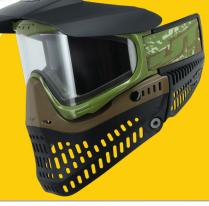

## JT SPECTRA PRO-FLEX=

Proflex<sup>™</sup> goggle systems are built for the professional and are hands down "the most comfortable goggle system in the world." Built on a timeless design, the Proflex<sup>™</sup> goggle provides superior face protection using unique insert molding technology, giving the player a rigid upper section for maximum eye protection, while offering a soft flexible lower jaw line that allows the player to conform and move easily.

Unrivaled soft ears and a removable visor are also standard on all Proflex™ models.

23571 - Olive & Brown w/ Clear Thermal Lens

- NEW Special Edition colors Get them while they're HOT!
- 260° field of vision
- Dual-Pane/Thermal Lens System
- The Spectra Goggle<sup>™</sup> and world famous soft ear protection with enhanced durability
- Performance, comfort and versatility, most upgradable modular mask system in the world
- Visor included