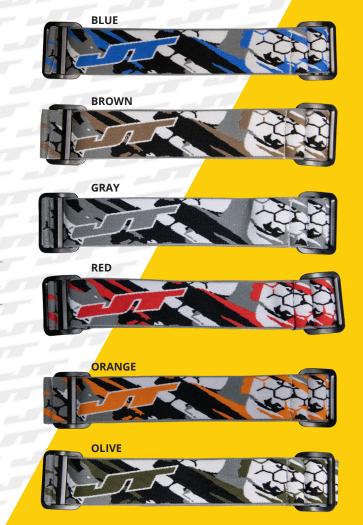

## MOTO JT STRAPS: WOVEN SPECIAL EDITION

Authentic JT woven straps in 6 Special Edition colorways.

99296 - BLUE 99296 - RED 99296 - OLIVE

99296 - GRAY

99296 - ORANGE

99296 - BROWN