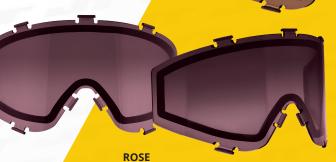

### JT SPECTRA LENS NEW COLORS AVAILABLE

Introducing ROSE and BRONZE thermal fog resistant replacement lenses for all JT Spectra Goggle Systems.

Swap out your standard lenses on the popular Proflex and all new Proflex-X goggles for better performance in sunny environments or just a whole new look! BRONZE

23477 – Rose Gradient 23478 – Bronze Gradient

- 260° FIELD OF VISION
- FITS ALL JT SPECTRA GOGGLE SYSTEMS
- THERMAL /DUAL PANE FOG RESISTANT PERFORMANCE
- ANTI-GLARE HIGH DEF GRADIENT TINTING