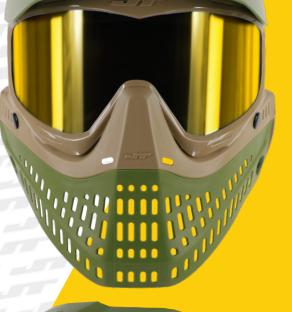

## JT SPECTRA PRO-FLEXLE

Proflex<sup>™</sup> goggle systems are built for the professional and are hands down "the most comfortable goggle system in the world." Built on a timeless design, the Proflex<sup>™</sup> goggle provides superior face protection using unique insert molding technology, giving the player a rigid upper section for maximum eye protection, while offering a soft flexible lower jaw line that allows the player to conform and move easily.

Unrivaled soft ears and a removable visor are also standard on all Proflex™ models.

23712 - Dynasty Black w/ Clear Thermal Lens 23713 - Dynasty White w/ Clear Thermal Lens

- 260° field of vision
- Dual-Pane/Thermal Lens System
- The Spectra Goggle<sup>™</sup> and world famous soft ear protection with enhanced durability
- Performance, comfort and versatility, most upgradable modular mask system in the world
- Visor included