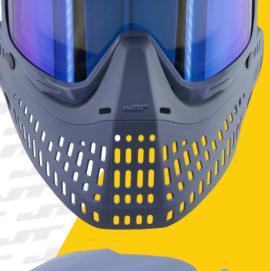

Unrivaled soft ears and a removable visor are also standard on all Proflex™ models.

23466 - Tan / Olive w/ Prizm 2.0 Yellow Retro Thermal Lens

- NEW Special Edition colors Get them while they're HOT!
- 260° field of vision
- Dual-Pane/Thermal Lens System
- The Spectra Goggle<sup>™</sup> and world famous soft ear protection with enhanced durability
- Performance, comfort and versatility, most upgradable modular mask system in the world
- Visor included