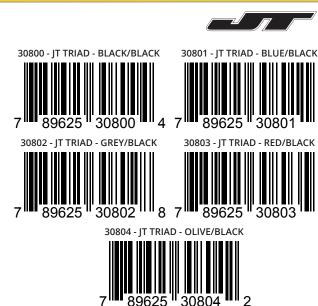

**BILLE / BLAC** 

**OLIVE / BLACK** 

RED / BLACK

**BLACK / BLACH** 

**GREY / BLACK** 

JT Paintball is excited to announce the release of the all new Triad High Performance Paintball Loader.

Engineered for the elite level athletes in the game, the new Triad loader is designed to maximize speedball loading performance allowing you to just focus on your game.

Experience efficiency on a whole new level with the most advance loader JT has ever designed; TRIAD.

30800 - JT Triad Loader Black / Black

- 30801 JT Triad Loader Blue/Black
- 30802 JT Triad Loader Grey / Black
- 30803 JT Triad Loader Red/ Black

30804 - JT Triad Loader Olive / Black