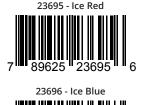

Unrivaled soft ears and a removable visor are also standard on all Proflex<sup>™</sup> models.

23695 - Ice Series Red w/ Clear Thermal Lens 23696 - Ice Series Blue w/ Clear Thermal Lens

- 260° field of vision
- Dual-Pane/Thermal Lens System
- The Spectra Goggle™ and world famous soft ear protection with enhanced durability
- Performance, comfort and versatility, most upgradable modular mask system in the world
- Visor included