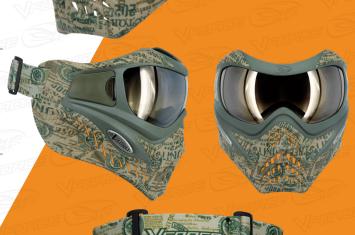

23554 - SE DRAGONFURY

23551 - SE ANGLER

22353 VForce Grill SE - Headstamp w/ Quicksilver and clear Lens

- Quick Change™ Click Dry™ Foam System.
- Revolutionary foam-swap system for fresh, dry foam in a snap!
- Quick Change<sup>™</sup> Dual Pane Thermal Lens.
- Quick Change<sup>™</sup> Strap.
- Ultra-lightweight construction for unrestricted movement.
- Pro Visor providing increased protection for sunny or rainy conditions.
- Silicone Head Strap and comfort Chin Strap for increased stability and a faster game!
- Carry Bag included for lens protection and storage.
- Full-Flex ProGrill center face soft rubber area to maximize bounce factor.
- Ultra low profile design to further reduce the target zone.
- Industry leading Dual Pane Thermal Lenses with AntiScratch coating providing unbeatable distortion-free optics

- Spherical Lens shape for increased peripheral vision
- Aftermarket High Definition Refractive Lens for zero glare and reduced UV available in varied colors.

\*Comes with both HDR and CLEAR Lenses

22353 VForce Grill SE - Headstamp