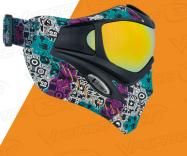

## GRILL 2.0

22506 VForce Grill 2.0 Goggle - Dragon Thermal Clear - Red / Grey

22507 VForce Grill 2.0 Goggle - Crocodile Thermal Clear - Olive / Black

22510 VForce Grill 2.0 Goggle - Azure Thermal Clear - Black / Blue

**AZURE** 

22506 VForce Grill 2.0 - Dragon

22507 VForce Grill 2.0 - Crocodile

*₩=□⊼□∃* (

22510 VForce Grill 2.0 - Azur

23556 - GRILL SE Street Magenta Metamorph