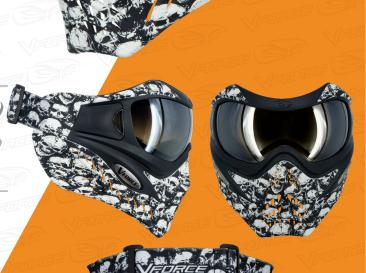

23563 VForce Grill - Pink Warrior

23552 VForce Grill SE - Catacomb w/ Quicksilver and clear Lens (Blk/White Skulls)