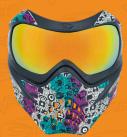

## GRILL 2.0

22506 VForce Grill 2.0 Goggle - Dragon Thermal Clear - Red / Grey

22507 VForce Grill 2.0 Goggle - Crocodile Thermal Clear - Olive / Black

22510 VForce Grill 2.0 Goggle - Azure Thermal Clear - Black / Blue

**AZURE** 

22506 VForce Grill 2.0 - Dragon

22507 VForce Grill 2.0 - Crocodile

*₩=□⊼□∃* (

22510 VForce Grill 2.0 - Azur

23556 - GRILL SE Street Magenta Metamorph