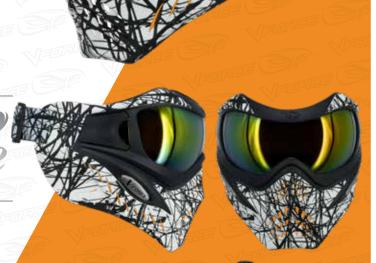

23559 VForce Grill SE - Webbing w/ Metamorph Lens (Black on White)

23559 VForce Grill SE - Webbing