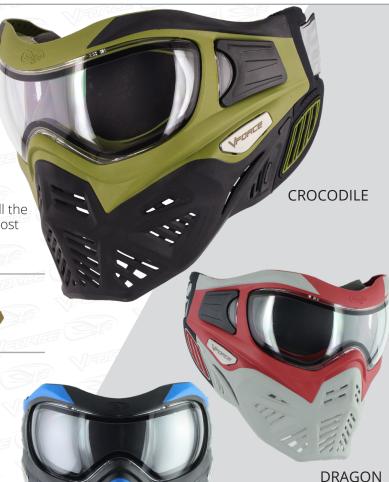

## GRILL 2.0

22506 VForce Grill 2.0 Goggle - Dragon Thermal Clear - Red / Grey

22507 VForce Grill 2.0 Goggle - Crocodile Thermal Clear - Olive / Black

22510 VForce Grill 2.0 Goggle - Azure Thermal Clear - Black / Blue

**AZURE** 

22506 VForce Grill 2.0 - Dragon

22507 VForce Grill 2.0 - Crocodile

*₩=□⊼□∃* (

22510 VForce Grill 2.0 - Azur

23556 - GRILL SE Street Magenta Metamorph