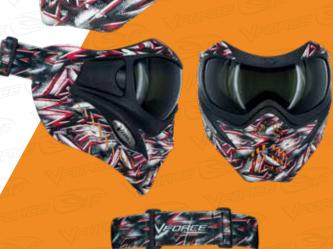

# SE SPANGLED ANTI-HERO

22352 VForce Grill SE - Spangled Anti-Hero w/ Smoke Lens

#### FEATURES

- Quick Change™ Click Dry™ Foam System.
- Revolutionary foam-swap system for fresh, dry foam in a snap!
- Quick Change™ Dual Pane Thermal Lens.
- Quick Change<sup>™</sup> Strap.
- Ultra-lightweight construction for unrestricted movement.
- Pro Visor providing increased protection for sunny or rainy conditions.
- Silicone Head Strap and comfort Chin Strap for increased stability and a faster game!
- Carry Bag included for lens protection and storage.
- Full-Flex ProGrill center face soft rubber area to maximize bounce factor.
- Ultra low profile design to further reduce the target zone.
- Industry leading Dual Pane Thermal Lenses with AntiScratch coating providing unbeatable distortion-free optics

- Spherical Lens shape for increased peripheral vision
- Aftermarket High Definition Refractive Lens for zero glare and reduced UV available in varied colors.

\*Comes with both SMOKE and CLEAR lenses

22352 VForce Grill SE - Spangled anti-hero