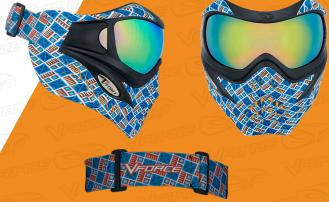

GRILL 2.0

22505 VForce Grill 2.0 - Thermal Clear - Black / Black

#### FEATURES

- Quick Change<sup>™</sup> Click Dry<sup>™</sup> Foam System.
- Revolutionary foam-swap system for fresh, dry foam in a snap!
- Quick Change<sup>™</sup> Dual Pane Thermal Lens.
- Quick Change $^{\text{TM}}$  Strap.
- Ultra-lightweight construction for unrestricted movement.
- Pro Visor providing increased protection for sunny or rainy conditions.
- Silicone Head Strap and comfort Chin Strap for increased stability and a faster game!
- · Carry Bag included for lens protection and storage.
- Full-Flex ProGrill center face soft rubber area to maximize bounce factor.
- Ultra low profile design to further reduce the target zone.
- Industry leading Dual Pane Thermal Lenses with AntiScratch coating providing unbeatable distortion-free optics
- Spherical Lens shape for increased peripheral vision
- Aftermarket High Definition Refractive Lens for zero glare and reduced UV available in varied colors.

# GRILL 2.0 FEATURES

- Universal Lens same lens system as original Grill.
- New Visor Design Easier and faster snap-in system
- Flexsoft Ears For increased comfort
- · Redesigned Venting For breathability and clearer communication