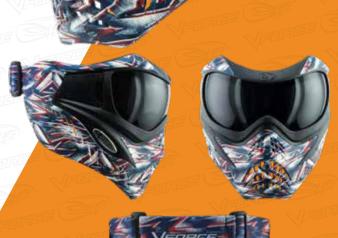

# SE SPANGLED HERO

22351 VForce Grill SE - Spangled Hero w/ Smoke Lens

- Quick Change™ Click Dry™ Foam System.
- Revolutionary foam-swap system for fresh, dry foam in a snap!
- Quick Change<sup>™</sup> Dual Pane Thermal Lens.
- Quick Change<sup>™</sup> Strap.
- Ultra-lightweight construction for unrestricted movement.
- Pro Visor providing increased protection for sunny or rainy conditions.
- Silicone Head Strap and comfort Chin Strap for increased stability and a faster game!
- Carry Bag included for lens protection and storage.
- Full-Flex ProGrill center face soft rubber area to maximize bounce factor.
- Ultra low profile design to further reduce the target zone.
- Industry leading Dual Pane Thermal Lenses with AntiScratch coating providing unbeatable distortion-free optics