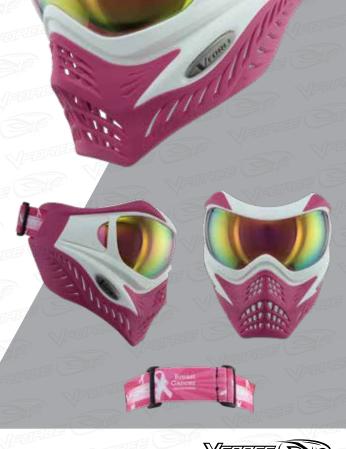

## PINK WARRIOR

23563 VForce Grill - Pink Warrior w/ HDR Rose Gold and Clear Lenses (Pink on White)

- Quick Change™ Click Dry™ Foam System.
- Revolutionary foam-swap system for fresh, dry foam in a snap!
- Quick Change™ Dual Pane Thermal Lens.
- Quick Change<sup>™</sup> Strap.
- Ultra-lightweight construction for unrestricted movement.
- Pro Visor providing increased protection for sunny or rainy conditions.
- Silicone Head Strap and comfort Chin Strap for increased stability and a faster game!
- $\bullet\,$  Carry Bag included for lens protection and storage.
- Full-Flex ProGrill center face soft rubber area to maximize bounce factor.
- Ultra low profile design to further reduce the target zone.
- Industry leading Dual Pane Thermal Lenses with AntiScratch coating providing unbeatable distortion-free optics

- Spherical Lens shape for increased peripheral vision
- Aftermarket High Definition Refractive Lens for zero glare and reduced UV available in varied colors.

\*Comes with both HDR Rose Gold and CLEAR lenses

23563 VForce Grill - Pink Warrior

23552 VForce Grill SE - Catacomb w/ Quicksilver and clear Lens (Blk/White Skulls)