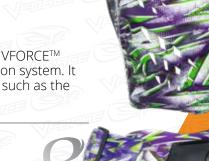

23559 VForce Grill SE - Webbing w/ Metamorph Lens (Black on White)

23559 VForce Grill SE - Webbing