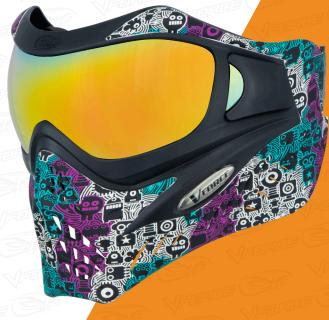

## GRILL 2.0

22506 VForce Grill 2.0 Goggle - Dragon Thermal Clear - Red / Grey

22507 VForce Grill 2.0 Goggle - Crocodile Thermal Clear - Olive / Black

22510 VForce Grill 2.0 Goggle - Azure Thermal Clear - Black / Blue

**AZURE** 

22506 VForce Grill 2.0 - Dragon

22507 VForce Grill 2.0 - Crocodile

*₩=□⊼□∃* (

22510 VForce Grill 2.0 - Azur

23556 - GRILL SE Street Magenta Metamorph