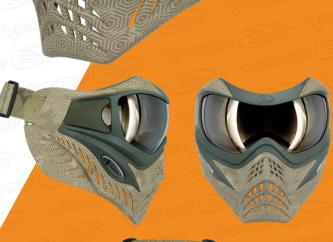

#### FEATURES

- Quick Change<sup>™</sup> Click Dry<sup>™</sup> Foam System.
- Revolutionary foam-swap system for fresh, dry foam in a snap!
- Quick Change<sup>™</sup> Dual Pane Thermal Lens.
- Quick Change $^{\text{TM}}$  Strap.
- Ultra-lightweight construction for unrestricted movement.
- Pro Visor providing increased protection for sunny or rainy conditions.
- Silicone Head Strap and comfort Chin Strap for increased stability and a faster game!
- · Carry Bag included for lens protection and storage.
- Full-Flex ProGrill center face soft rubber area to maximize bounce factor.
- Ultra low profile design to further reduce the target zone.
- Industry leading Dual Pane Thermal Lenses with AntiScratch coating providing unbeatable distortion-free optics
- Spherical Lens shape for increased peripheral vision
- Aftermarket High Definition Refractive Lens for zero glare and reduced UV available in varied colors.

# GRILL 2.0 FEATURES

- Universal Lens same lens system as original Grill.
- New Visor Design Easier and faster snap-in system
- Flexsoft Ears For increased comfort
- · Redesigned Venting For breathability and clearer communication