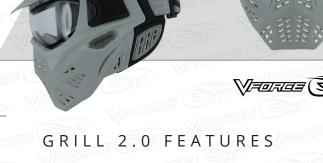

# GRILL 2.0 FEATURES

- Universal Lens same lens system as original Grill.
- New Visor Design Easier and faster snap-in system
- Flexsoft Ears For increased comfort
- · Redesigned Venting For breathability and clearer communication