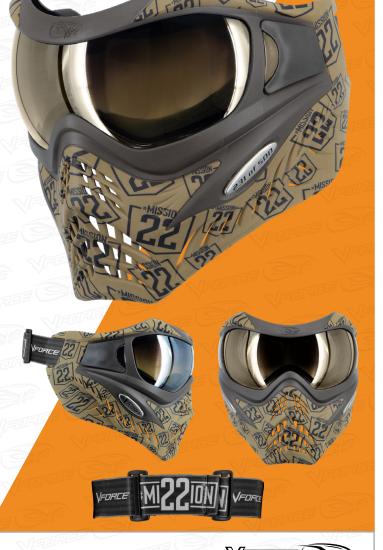

# SE MISSION - 22 GRILL GOGGLES

23560 - VForce Grill SE - Mission22 w/ Quicksilver Lens (Charcoal on Tan)

#### **UNITED WE HEAL**

We are proud to collaborate with MISSION-22 an American non-profit charity that devotes its efforts to preventing military veteran suicide.

\$20 of every MISSION-22 Special Edition GRILL goggle sold will be donated to the cause.

Each goggle is individually numbered and includes:

- Certificate of Authenticity (500 produced)
- Custom MISSION-22 sublimated strap
- Comes with Quicksilver and Clear lens

#### FEATURES

- Quick Change $^{\text{TM}}$  Click  $\text{Dry}^{\text{TM}}$  Foam System.
- · Revolutionary foam-swap system for fresh, dry foam in a snap!
- Quick Change<sup>™</sup> Dual Pane Thermal Lens.
- Quick Change<sup>™</sup> Strap.
- Ultra-lightweight construction for unrestricted movement.
- Pro Visor providing increased protection for sunny or rainy conditions.
- Silicone Head Strap and comfort Chin Strap for increased stability and a faster game!
- Carry Bag included for lens protection and storage.
- Full-Flex ProGrill center face soft rubber area to maximize bounce factor.
- Ultra low profile design to further reduce the target zone.
- Industry leading Dual Pane Thermal Lenses with AntiScratch coating providing unbeatable distortion-free optics

· Spherical Lens shape for increased peripheral vision

 Aftermarket High Definition Refractive Lens for zero glare and reduced UV available in varied colors.

7 89625 23560 7