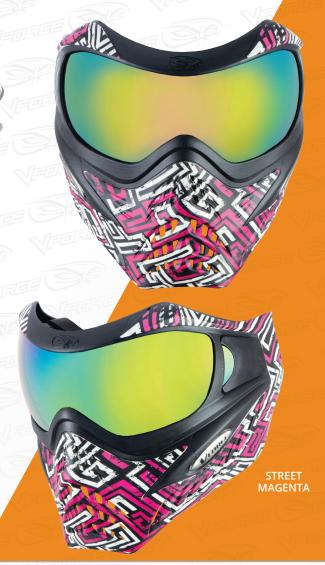

bber area to maximize bounce factor.
- Ultra low profile design to further reduce the target zone.
- Industry leading Dual Pane Thermal Lenses with AntiScratch coating providing unbeatable distortion-free optics
- Spherical Lens shape for increased peripheral vision
- Aftermarket High Definition Refractive Lens for zero glare and reduced UV available in varied colors.

#### GRILL 2.0 FEATURES

- Universal Lens same lens system as original Grill.
- New Visor Design Easier and faster snap-in system
- Flexsoft Ears For increased comfort
- $\bullet\,$  Redesigned Venting For breathability and clearer communication

**AZURE** 

22506 VForce Grill 2.0 - Dragon



22507 VForce Grill 2.0 - Crocodile

*₩=□⊼□∃* (



22510 VForce Grill 2.0 - Azur











23556 - GRILL SE Street Magenta Metamorph



#### FEATURES

- Quick Change<sup>™</sup> Click Dry<sup>™</sup> Foam System.
- Revolutionary foam-swap system for fresh, dry foam in a snap!
- Quick Change<sup>™</sup> Dual Pane Thermal Lens.
- Quick Change<sup>™</sup> Strap.
- Ultra-lightweight construction for unrestricted movement.
- Pro Visor providing increased protection for sunny or rainy conditions.
- Silicone Head Strap and comfort Chin Strap for increased stability and a faster game!
- Carry Bag included for lens protection and storage.
- Full-Flex ProGrill center face soft rubber area to maximize bounce factor.
- Ultra low profile design to further reduce the target zone.
- Industry leading Dual Pane Thermal Lenses with AntiScratch coating providing unbeatable distortion-free optics

- Spherical Lens shape for increased periph